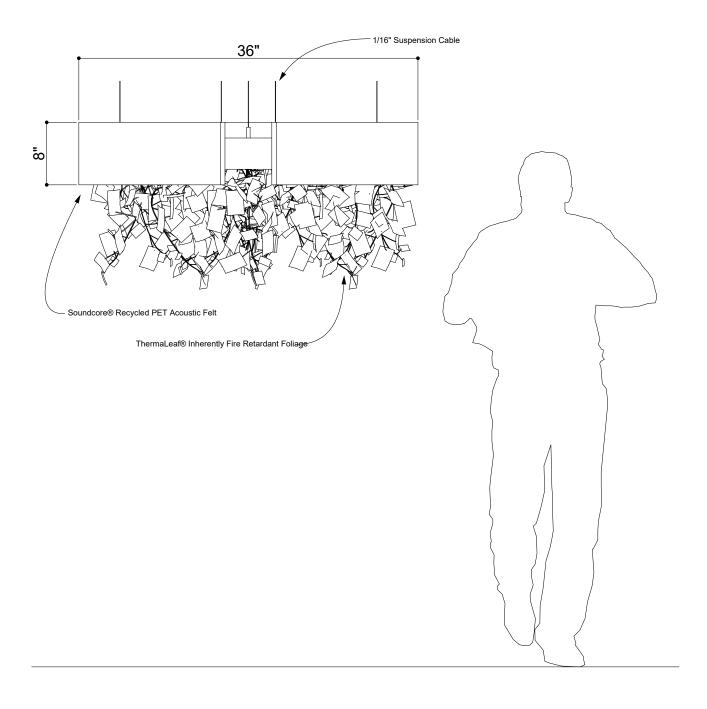

BIO-THP-001





### INTRODUCTION

This Plantscape Pinwheel Planter Art installation is inspired by African art and icons. We recreate an image with a top material and line the back layer with replica moss. This wall brings life to your space and can help bring your message across with little intervention.













## EXPERIENCE ART

The moss that grows along walls and statues creates a whole new level of dimension to the extent that things that weren't art before now are. Greenery against a rugged backdrop will always create an interesting visual.



800-241-2718 | INFO@COMMERCIALSILK.COM | **COMMERCIALSILK**.COM

#### EXPLODED VIEW



- Soundcore® Recycled PET Acoustic Felt



### ELEVATIONS



1 ELEVATION 1



#### **GREENERY CONFIGURATIONS**







### THERMALEAF® FOLIAGE SYSTEMS

We offer foliage systems for every project and environment type, ranging from live plants to preserved options, to long-lasting replica greenery. Interior vegetation must pass strict fire codes, and ThermaLeaf® greenery ensures fire code compliance as the safest commercially available foliage - that means complete design flexibility with guaranteed feasibility.



### REPLICA GREENERY

Replica greenery is the most versatile indoor foliage system, with a massive variety of plant types that can be mixed and matched regardless of atmospheric conditions.





## PRESERVED GREENERY

Preserved greenery maintains the appearance of live plants with less ongoing maintenance. While not every plant can be pres