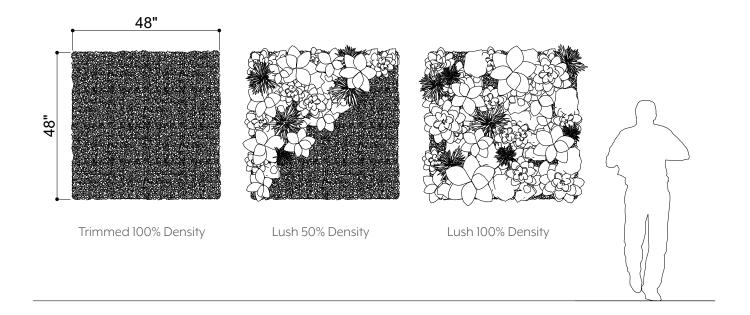

BIO-THP-001





### INTRODUCTION

This Plantscape Pinwheel Planter Art installation is inspired by African art and icons. We recreate an image with a top material and line the back layer with replica moss. This wall brings life to your space and can help bring your message across with little intervention.













## EXPERIENCE ART

The moss that grows along walls and statues creates a whole new level of dimension to the extent that things that weren't art before now are. Greenery against a rugged backdrop will always create an interesting visual.



800-241-2718 | INFO@COMMERCIALSILK.COM | **COMMERCIALSILK**.COM

#### EXPLODED VIEW



- Soundcore® Recycled PET Acoustic Felt



### ELEVATIONS



1 ELEVATION 1



#### **GREENERY CONFIGURATIONS**







### THERMALEAF® FOLIAGE SYSTEMS

We offer foliage systems for every project and environment type, ranging from live plants to preserved options, to long-lasting replica greenery. Interior vegetation must pass strict fire codes, and ThermaLeaf® greenery ensures fire code compliance as the safest commercially available foliage - that means complete design flexibility with guaranteed feasibility.



### REPLICA GREENERY

Replica greenery is the most versatile indoor foliage system, with a massive variety of plant types that can be mixed and matched regardless of atmospheric conditions.





## PRESERVED GREENERY

Preserved greenery maintains the appearance of live plants with less ongoing maintenance. While not every plant can be preserved, certain fronds and reindeer moss remain incred