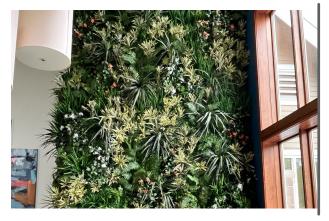

### INTRODUCTION

This Plantscape Pinwheel Planter Art installation is inspired by African art and icons. We recreate an image with a top material and line the back layer with replica moss. This wall brings life to your space and can help bring your message across with little intervention.

### THERMALEAF® FOLIAGE SYSTEMS

We offer foliage systems for every project and environment type, ranging from live plants to preserved options, to long-lasting replica greenery. Interior vegetation must pass strict fire codes, and ThermaLeaf® greenery ensures fire code compliance as the safest commercially available foliage - that means complete design flexibility with guaranteed feasibility.