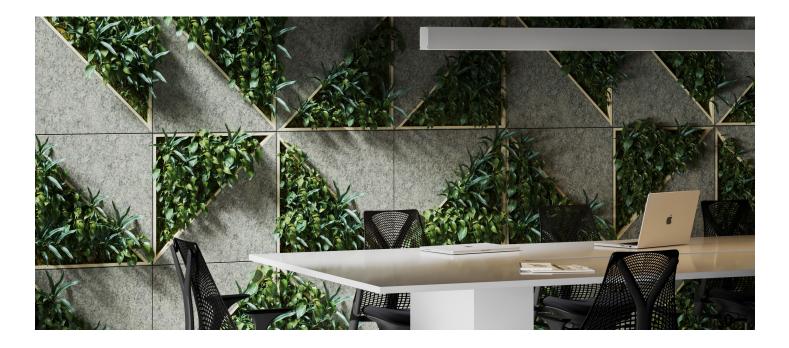

### INTRODUCTION

This Plantscape Pinwheel Planter Art installation is inspired by African art and icons. We recreate an image with a top material and line the back layer with replica moss. This wall brings life to your space and can help bring your message across with little intervention.

## EXPERIENCE ART

The moss that grows along walls and statues creates a whole new level of dimension to the extent that things that weren't art before now are. Greenery against a rugged backdrop will always create an interesting visual.