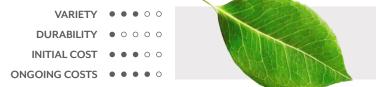

### REPLICA GREENERY

Replica greenery is the most versatile indoor foliage system, with a massive variety of plant types that can be mixed and matched regardless of atmospheric conditions.

## PRESERVED GREENERY

Preserved greenery maintains the appearance of live plants with less ongoing maintenance. While not every plant can be preserved, certain fronds and reindeer moss remain incredibly popular choices.

### LIVE GREENERY

Live greenery has a soothing presence and invokes a greater sense of wellness and sustainability. Some conditions may limit the viability of live greenery, as it is climate-sensitive and requires ongoing care.