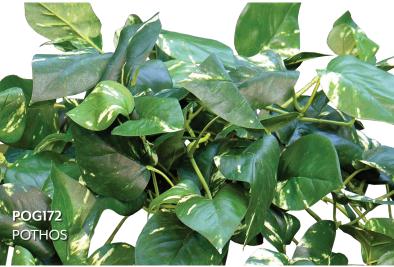

#### **GREENERY CONFIGURATIONS**

### REPLICA GREENERY

Replica greenery is the most versatile indoor foliage system, with a massive variety of plant types that can be mixed and matched regardless of atmospheric conditions.