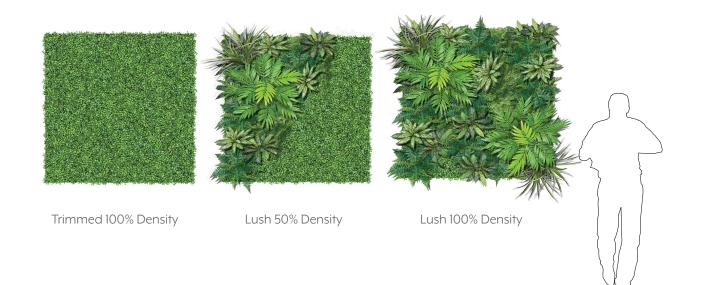

BIO-THP-001





### INTRODUCTION

This Plantscape Pinwheel Planter Art installation is inspired by African art and icons. We recreate an image with a top material and line the back layer with replica moss. This wall brings life to your space and can help bring your message across with little intervention.













## EXPERIENCE ART

The moss that grows along walls and statues creates a whole new level of dimension to the extent that things that weren't art before now are. Greenery against a rugged backdrop will always create an interesting visual.



800-241-2718 | INFO@COMMERCIALSILK.COM | **COMMERCIALSILK**.COM

#### EXPLODED VIEW



- Soundcore® Recycled PET Acoustic Felt



### ELEVATIONS



1 ELEVATION 1



#### **GREENERY CONFIGURATIONS**







### THERMALEAF® FOLIAGE SYSTEMS

We offer foliage systems for every project and environment type, ranging from live plants to preserved options, to long-lasting replica greenery. Interior vegetation must pass strict fire codes, and ThermaLeaf® greenery ensures fire code compliance as the safest commercially available foliage - that means complete design flexibility with guaranteed feasibility.



### REPLICA GREENERY

Replica greenery is the most versatile indoor foliage system, with a massive variety of plant types that can be mixed and matched regardless of atmospheric conditions.





## PRESERVED GREENERY

Preserved greenery maintains the appearance of live plants with less ongoing maintenance. While not every plant can be preserved, certain fronds and reindeer moss remain incredib