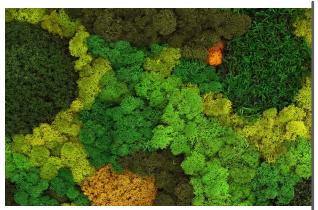

## EXPERIENCE ART

The moss that grows along walls and statues creates a whole new level of dimension to the extent that things that weren't art before now are. Greenery against a rugged backdrop will always create an interesting visual.