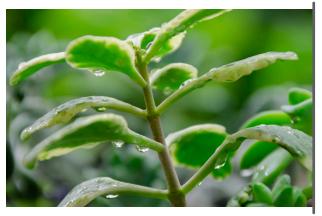

### THERMALEAF® FOLIAGE SYSTEMS

We offer foliage systems for every project and environment type, ranging from live plants to preserved options, to long-lasting replica greenery. Interior vegetation must pass strict fire codes, and ThermaLeaf® greenery ensures fire code compliance as the safest commercially available foliage - that means complete design flexibility with guaranteed feasibility.

### REPLICA GREENERY

Replica greenery is the most versatile indoor foliage system, with a massive variety of plant types that can be mixed and matched regardless of atmospheric conditions.

## PRESERVED GREENERY

Preserved greenery maintains the appearance of live plants with less ongoing maintenance. While not every plant can be preserved, certain fronds and reindeer moss remain incredibly popular choices.

### LIVE GREENERY

Live greenery has a soothing presence and invokes a greater sense of wellness and sustainability. Some conditions may limit the viability of live greenery, as it is climate-sensitive and requires ongoing care.