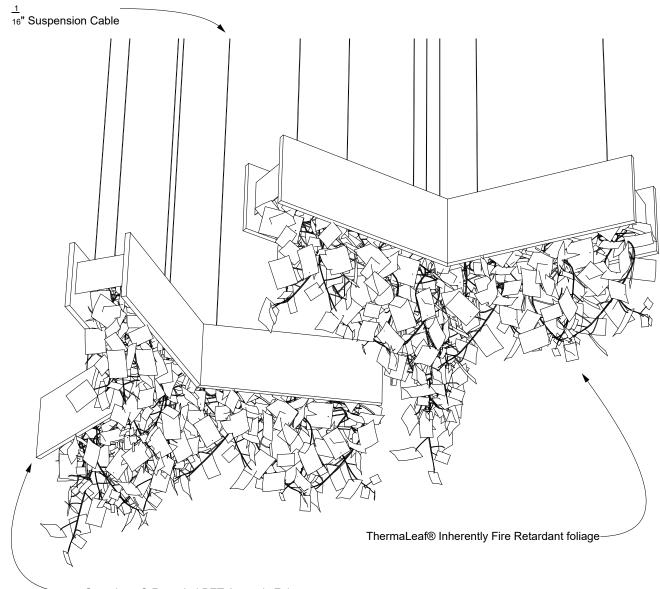

BIO-THP-001





### INTRODUCTION

This Plantscape Pinwheel Planter Art installation is inspired by African art and icons. We recreate an image with a top material and line the back layer with replica moss. This wall brings life to your space and can help bring your message across with little intervention.













## EXPERIENCE ART

The moss that grows along walls and statues creates a whole new level of dimension to the extent that things that weren't art before now are. Greenery against a rugged backdrop will always create an interesting visual.



800-241-2718 | INFO@COMMERCIALSILK.COM | **COMMERCIALSILK**.COM

#### EXPLODED VIEW



- Soundcore® Recycled PET Acoustic Felt



### ELEVATIONS



1 ELEVATION 1



#### **GREENERY CONFIGURATIONS**







### THERMALEAF® FOLIAGE SYSTEMS

We offer foliage systems for every project and environment type, ranging from live plants to preserved options, to long-lasting replica greenery. Interior vegetation must pass strict fire codes, and ThermaLeaf® greenery ensures fire code compliance as the safest commercially available foliage - that means complete design flexibility with guaranteed feasibility.



### REPLICA GREENERY

Replica greenery is the most versatile indoor foliage system, with a massive variety of plant types that can be mixed and matched regardless of atmospheric conditions.





## PRESERVED GREENERY

Preserved greenery maintains the appearance of live plants wit