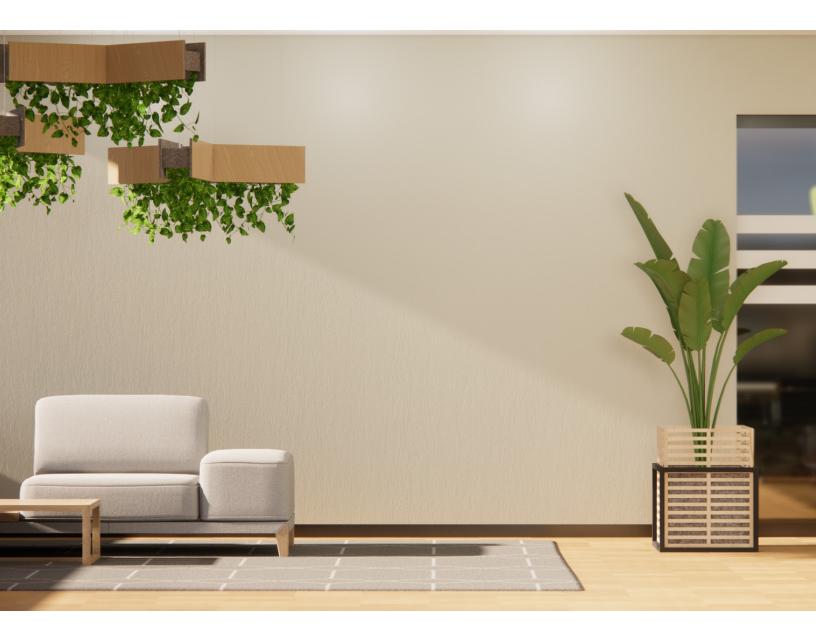

### INTRODUCTION

This Plantscape Pinwheel Planter Art installation is inspired by African art and icons. We recreate an image with a top material and line the back layer with replica moss. This wall brings life to your space and can help bring your message across with little intervention.

#### EXPLODED VIEW

- Soundcore® Recycled PET Acoustic Felt

#### **GREENERY CONFIGURATIONS**